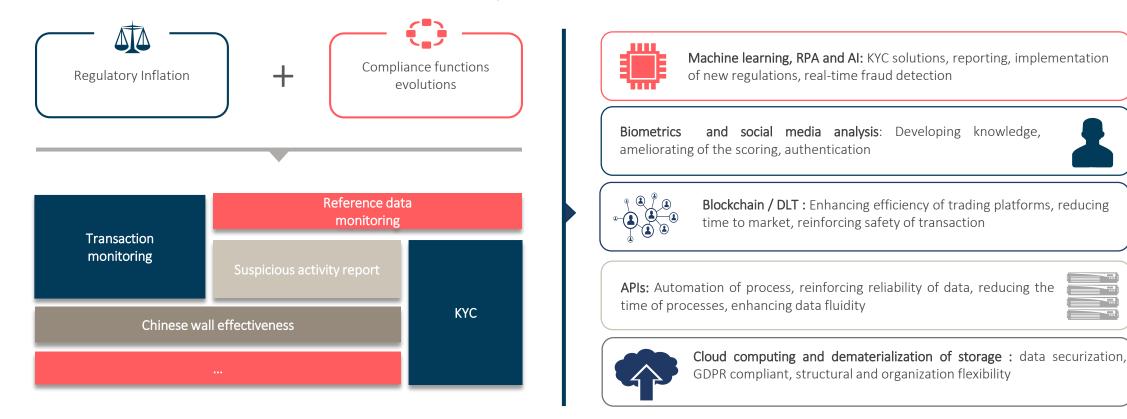

### Innovation stakes

#### Innovation as a catalyst to tackle new challenges

As seen above, regulatory upheaval has been forcing compliance function to constantly redefine their roles & duties in a cost-cutting context, thus raising the urge for solutions to maintain operational excellence and added-value creation

Innovation, as a catalyst, can help compliance function to take on these challenges while reshaping its activity and its added-value enablers