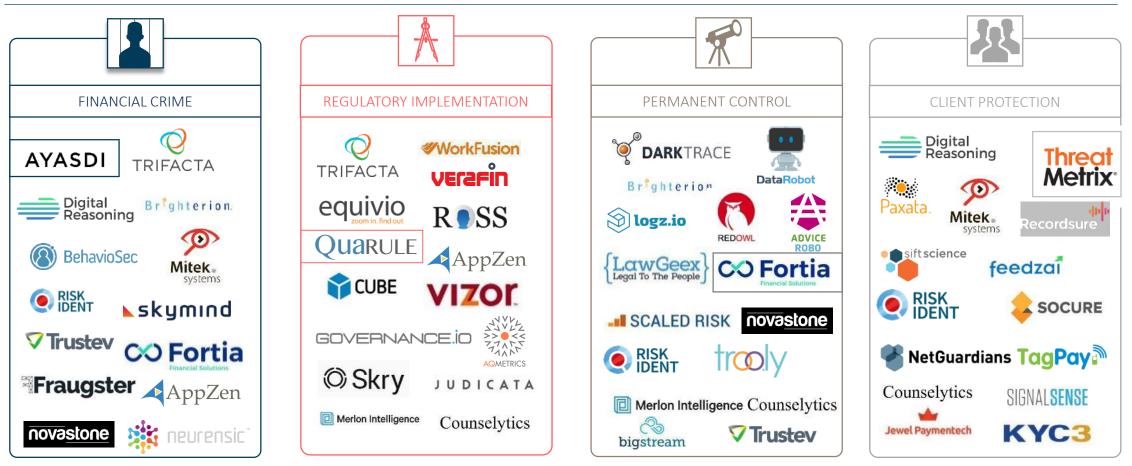

# Scoping the function

... for which innovative solutions exist

All these actors are a part of the Aurexia Lab study. Our FinTech panorama clusters +350 AI FinTech solutions with a relevant scoring regarding their performances, maturity, and use cases

### Innovative solutions in Compliance

Use cases

Aurexia's study TOMCOM is completed with a list of use case to shed a light on compliance functions' pain points and Regtech/Fintech value proposition, in order to provide concrete solutions to concrete problems