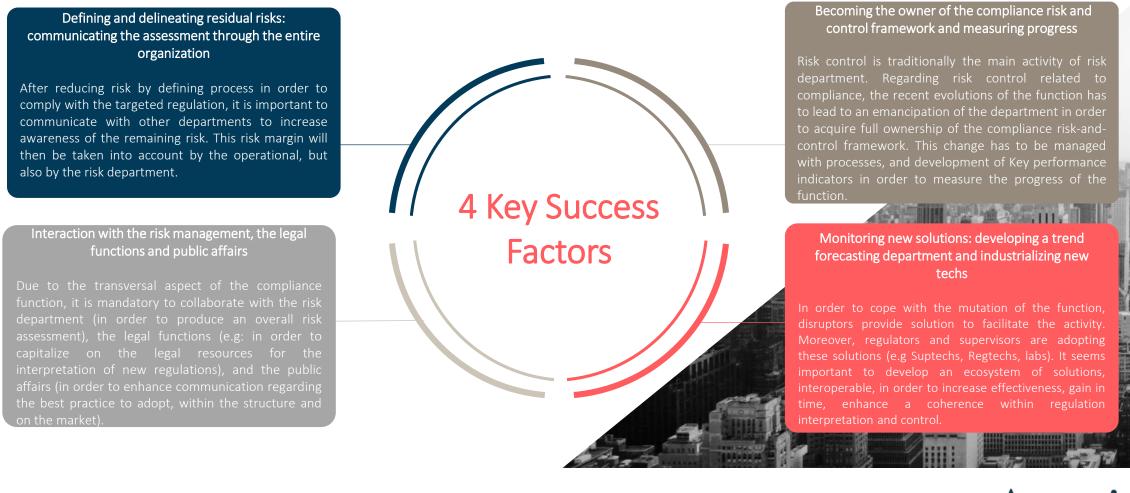

## Organizing the function: best practice model

Organizing your compliance functions with 4 key success factors