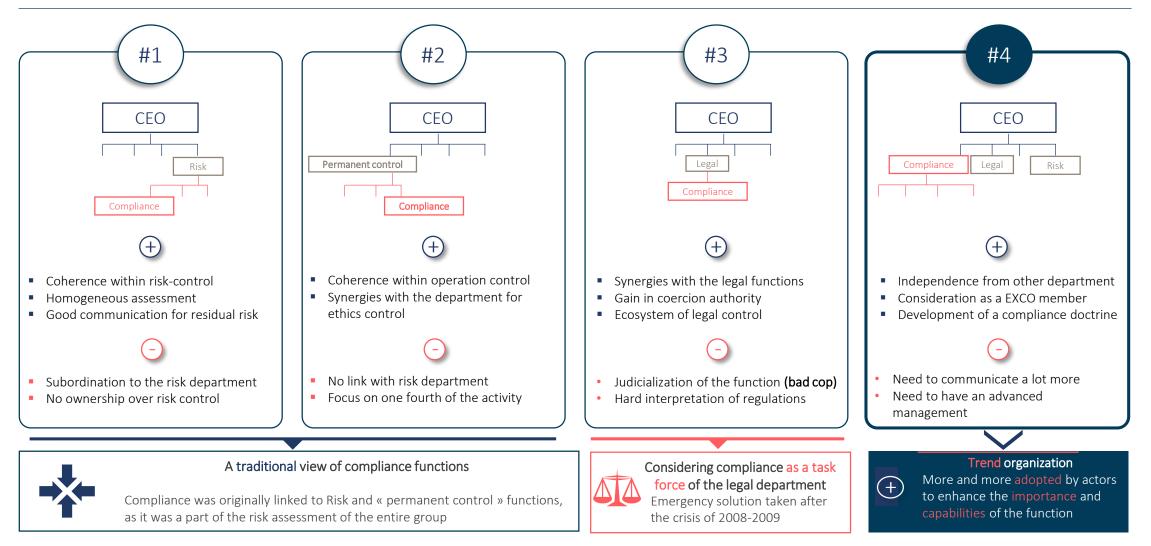

### Organization of the function

Finding the right structure to enhance compliance's capabilities

## Organizing the function: best practice model

Organizing your compliance functions with 4 key success factors