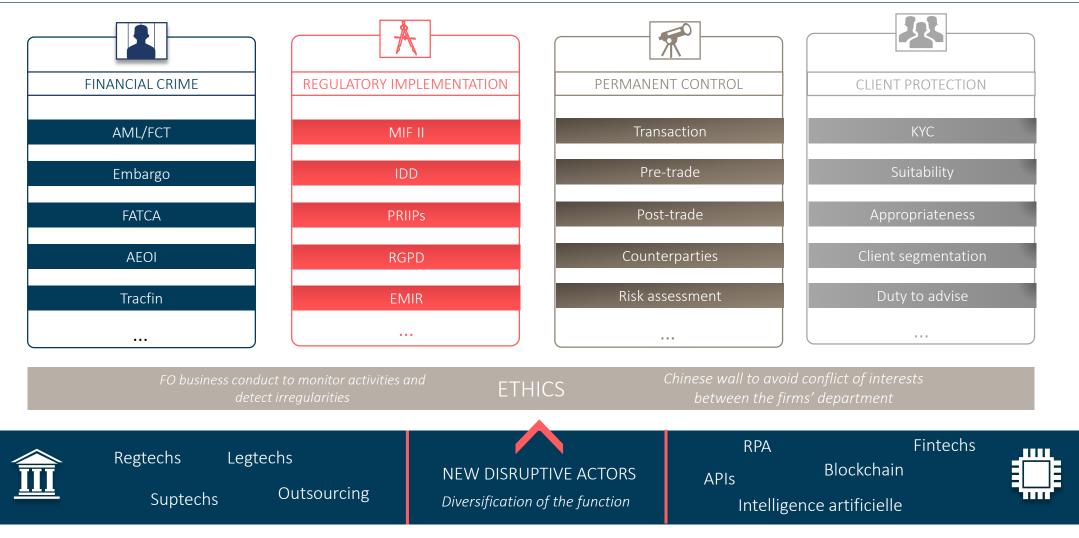

## Scoping the function

Compliance functions are traditionally in charge of four topics...

# Scoping the function

... for which innovative solutions exist

All these actors are a part of the Aurexia Lab study. Our FinTech panorama clusters +350 AI FinTech solutions with a relevant scoring regarding their performances, maturity, and use cases